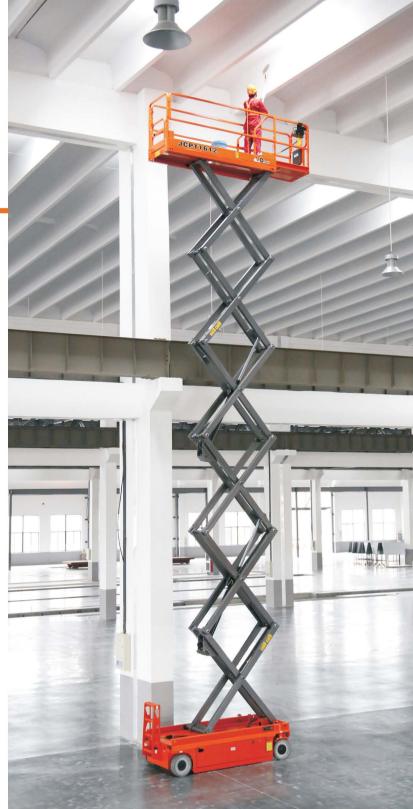

# JCPT(DC) **Self-Propelled Scissor Lifts** (Electric Motor Drive)

Ð

ĒO

|                                | JCPT1412DC  | JCPT1612DC  | JCPT1614DC  |
|--------------------------------|-------------|-------------|-------------|
| S.W.L(CE)                      | 320kg       | 200kg       | 1           |
| S.W.L(ANSI)                    | 250kg       | 1           | 227kg       |
| S.W.L On Extension             | 113kg       | 113kg       | 113kg       |
| Max.Occupants                  | 3           | 2           | 2           |
| A Max.Working Height           | 13.80m      | 15.70m      | 15.70m      |
| B Max.Platform Floor Height    | 11.80m      | 13.70m      | 13.70m      |
| Overall Length                 | 2.48m       | 2.84m       | 2.84m       |
| D Overall Width                | 1.19m       | 1.25m       | 1.39m       |
| Overall Height(Rails Up)       | 2.59m       | 2.59m       | 2.59m       |
| 😑 Overall Height(Rails Down)   | 2.05m       | 2.05m       | 2.05m       |
| Platform Size(Length/Width 🕞 ) | 2.27m×1.12m | 2.64m×1.12m | 2.64m×1.12m |
| OPIatform Extension Size       | 0.90m       | 0.90m       | 0.90m       |
| Ground Clearance(Stowed)       | 0.10m       | 0.10m       | 0.10m       |
| Ground Clearance(Raised)       | 0.019m      | 0.019m      | 0.019m      |
| Wheelbase                      | 1.87m       | 2.22m       | 2.22m       |
| Turning Radius(Inside/Outside) | 0m/2.20m    | 0m/2.65m    | 0m/2.70m    |
| Drive Motor                    | 24V/1.5kW   | 24V/1.5kW   | 24V/1.5kW   |
| Lifting Motor                  | 24V/4.5kW   | 24V/4.5kW   | 24V/4.5kW   |
| Travel Speed(Stowed)           | 4.0km/h     | 4.0km/h     | 4.0km/h     |
| Travel Speed(Raised)           | 0.8km/h     | 0.8km/h     | 0.8km/h     |
| Up/Down Speed                  | 84/38sec    | 88/60sec    | 88/60sec    |
| Gradeability                   | 25%         | 25%         | 25%         |
| Max.Working Slope(CE)          | 1.5°/3°     | 1.5°/3°     | T           |
| Max.Working Slope(ANSI)        | 2°/3°       | 1           | 2°/3°       |
| Batteries                      | 4×12V/300Ah | 4×12V/300Ah | 4×12V/300Ah |
| Integrated Charger             | 24V/25A     | 24V/25A     | 24V/25A     |
| Tyres                          | Φ381×127mm  | Ф381×127mm  | Ф381×127mm  |
| Weight(CE)                     | 2880kg      | 3180kg      | 1           |
| Weight(ANSI)                   | 3100kg      | 1           | 3320kg      |