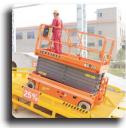

## 

SCISSOR LIFTS

- Proportional Controls

- Proportional Controls
  Self-lock Gate On Platform
  Automatic Pothole Protection
  Drivable At Full Height
  Onboard Diagnostic System
  Non Marking Tyre
  Automatic Brake System
  Emergency Lowering System
  Emergency Stop Button
  Cylinder Holding Valve
  Evanded Blatform

- Extended Platform
- Horn
- Forklift Pockets
- Charger Protection
- All Motion Alarm
- •2WD
- Safety Brackets

- Galety Brackets
  Hour Meter
  Flashing Beacon
  Tilt Sensor With Alarm
  Folding Guardrails