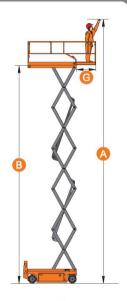

# JCPT(DC) **Self-Propelled Scissor Lifts** (Electric Motor Drive)

Ð

ĒO

|                                | JCPT1412DC  | JCPT1612DC  | JCPT1614DC  |
|--------------------------------|-------------|-------------|-------------|
| S.W.L(CE)                      | 320kg       | 200kg       | 1           |
| S.W.L(ANSI)                    | 250kg       | 1           | 227kg       |
| S.W.L On Extension             | 113kg       | 113kg       | 113kg       |
| Max.Occupants                  | 3           | 2           | 2           |
| A Max.Working Height           | 13.80m      | 15.70m      | 15.70m      |
| B Max.Platform Floor Height    | 11.80m      | 13.70m      | 13.70m      |
| Overall Length                 | 2.48m       | 2.84m       | 2.84m       |
| D Overall Width                | 1.19m       | 1.25m       | 1.39m       |
| Overall Height(Rails Up)       | 2.59m       | 2.59m       | 2.59m       |
| 😑 Overall Height(Rails Down)   | 2.05m       | 2.05m       | 2.05m       |
| Platform Size(Length/Width 🕞 ) | 2.27m×1.12m | 2.64m×1.12m | 2.64m×1.12m |
| OPIatform Extension Size       | 0.90m       | 0.90m       | 0.90m       |
| Ground Clearance(Stowed)       | 0.10m       | 0.10m       | 0.10m       |
| Ground Clearance(Raised)       | 0.019m      | 0.019m      | 0.019m      |
| Wheelbase                      | 1.87m       | 2.22m       | 2.22m       |
| Turning Radius(Inside/Outside) | 0m/2.20m    | 0m/2.65m    | 0m/2.70m    |
| Drive Motor                    | 24V/1.5kW   | 24V/1.5kW   | 24V/1.5kW   |
| Lifting Motor                  | 24V/4.5kW   | 24V/4.5kW   | 24V/4.5kW   |
| Travel Speed(Stowed)           | 4.0km/h     | 4.0km/h     | 4.0km/h     |
| Travel Speed(Raised)           | 0.8km/h     | 0.8km/h     | 0.8km/h     |
| Up/Down Speed                  | 84/38sec    | 88/60sec    | 88/60sec    |
| Gradeability                   | 25%         | 25%         | 25%         |
| Max.Working Slope(CE)          | 1.5°/3°     | 1.5°/3°     | T           |
| Max.Working Slope(ANSI)        | 2°/3°       | 1           | 2°/3°       |
| Batteries                      | 4×12V/300Ah | 4×12V/300Ah | 4×12V/300Ah |
| Integrated Charger             | 24V/25A     | 24V/25A     | 24V/25A     |
| Tyres                          | Φ381×127mm  | Ф381×127mm  | Ф381×127mm  |
| Weight(CE)                     | 2880kg      | 3180kg      | 1           |
| Weight(ANSI)                   | 3100kg      | 1           | 3320kg      |