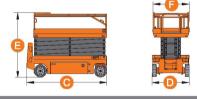

# JCPT(DC) **Self-Propelled Scissor Lifts** (Electric Motor Drive)

Ð

ĒO

|                                | JCPT1412DC  | JCPT1612DC  | JCPT1614DC  |
|--------------------------------|-------------|-------------|-------------|
| S.W.L(CE)                      | 320kg       | 200kg       | 1           |
| S.W.L(ANSI)                    | 250kg       | 1           | 227kg       |
| S.W.L On Extension             | 113kg       | 113kg       | 113kg       |
| Max.Occupants                  | 3           | 2           | 2           |
| A Max.Working Height           | 13.80m      | 15.70m      | 15.70m      |
| B Max.Platform Floor Height    | 11.80m      | 13.70m      | 13.70m      |
| Overall Length                 | 2.48m       | 2.84m       | 2.84m       |
| D Overall Width                | 1.19m       | 1.25m       | 1.39m       |
| Overall Height(Rails Up)       | 2.59m       | 2.59m       | 2.59m       |
| 😑 Overall Height(Rails Down)   | 2.05m       | 2.05m       | 2.05m       |
| Platform Size(Length/Width 🕞 ) | 2.27m×1.12m | 2.64m×1.12m | 2.64m×1.12m |
| OPIatform Extension Size       | 0.90m       | 0.90m       | 0.90m       |
| Ground Clearance(Stowed)       | 0.10m       | 0.10m       | 0.10m       |
| Ground Clearance(Raised)       | 0.019m      | 0.019m      | 0.019m      |
| Wheelbase                      | 1.87m       | 2.22m       | 2.22m       |
| Turning Radius(Inside/Outside) | 0m/2.20m    | 0m/2.65m    | 0m/2.70m    |
| Drive Motor                    | 24V/1.5kW   | 24V/1.5kW   | 24V/1.5kW   |
| Lifting Motor                  | 24V/4.5kW   | 24V/4.5kW   | 24V/4.5kW   |
| Travel Speed(Stowed)           | 4.0km/h     | 4.0km/h     | 4.0km/h     |
| Travel Speed(Raised)           | 0.8km/h     | 0.8km/h     | 0.8km/h     |
| Up/Down Speed                  | 84/38sec    | 88/60sec    | 88/60sec    |
| Gradeability                   | 25%         | 25%         | 25%         |
| Max.Working Slope(CE)          | 1.5°/3°     | 1.5°/3°     | T           |
| Max.Working Slope(ANSI)        | 2°/3°       | 1           | 2°/3°       |
| Batteries                      | 4×12V/300Ah | 4×12V/300Ah | 4×12V/300Ah |
| Integrated Charger             | 24V/25A     | 24V/25A     | 24V/25A     |
| Tyres                          | Φ381×127mm  | Ф381×127mm  | Ф381×127mm  |
| Weight(CE)                     | 2880kg      | 3180kg      | 1           |
| Weight(ANSI)                   | 3100kg      | 1           | 3320kg      |