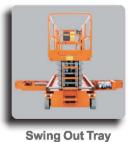

- Overload Sensor With Alarm
- AC Power To Platform
   Platform Work Lights
- Airline To Platform

**Extended Platform** 

**Flashing Beacon** 