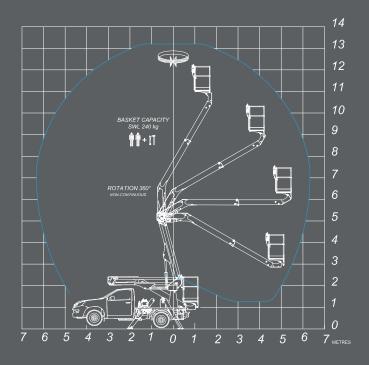

# **P130 Access Platform** mounted on a 3.5t Isuzu D-Max



### **WORKING DIAGRAM**



### **VEHICLE DRAWING**



## STANDARD SPECIFICATIONS

- 4 A frame stabilisers
- 2 person plastic basket Self levelling basket with manual trim
- Basket access from ground

  Knuckle remains within the confines of the vehicle envelope

  5 degree stability

- 1 Kv Insulation protection 24 degree departure angle

#### **OPTIONS**

- Type approved towbar with 7tn GTW Fibreglass walk in basket Roof beacons

- Reversing camera Chapter 8 graphics Secure aluminium lockers
- Key out system
  Parking sensors

For more platform options, please contact us before ordering







**Non Continuous** 



240kg



1100 x 660 x 1360mm



counter



≤3.5 T



**POSSIBLE TYPES OF VEHICLES** 

Isuzu D-Max