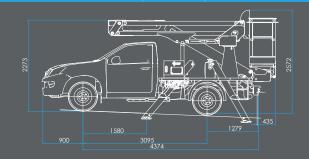

# **P130 Access Platform** mounted on a 3.5t Isuzu D-Max



### **WORKING DIAGRAM**



### **VEHICLE DRAWING**



## STANDARD SPECIFICATIONS

- 4 A frame stabilisers
- 2 person plastic basket Self levelling basket with manual trim
- Basket access from ground

  Knuckle remains within the confines of the vehicle envelope

  5 degree stability

- 1 Kv Insulation protection 24 degree departure angle

#### **OPTIONS**

- Type approved towbar with 7tn GTW Fibreglass walk in basket Roof beacons

- Reversing camera Chapter 8 graphics Secure aluminium lockers
- Key out system
  Parking sensors

For more platform options, please contact us before ordering







**Non Continuous** 



240kg



1100 x 660 x 1360mm



counter



≤3.5 T



**POSSIBLE TYPES OF VEHICLES** 

Isuzu D-Max