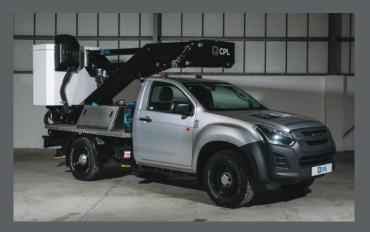

# **P130 Access Platform** mounted on a 3.5t Isuzu D-Max



### **WORKING DIAGRAM**



### **VEHICLE DRAWING**



## STANDARD SPECIFICATIONS

- 4 A frame stabilisers
- 2 person plastic basket Self levelling basket with manual trim
- Basket access from ground

  Knuckle remains within the confines of the vehicle envelope

  5 degree stability

- 1 Kv Insulation protection 24 degree departure angle

#### **OPTIONS**

- Type approved towbar with 7tn GTW Fibreglass walk in basket Roof beacons

- Reversing camera Chapter 8 graphics Secure aluminium lockers
- Key out system
  Parking sensors

For more platform options, please contact us before ordering







**Non Continuous** 



240kg



1100 x 660 x 1360mm



counter



≤3.5 T



**POSSIBLE TYPES OF VEHICLES** 

Isuzu D-Max