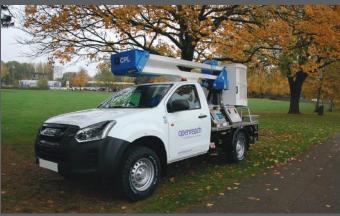

# **P130 Access Platform** mounted on a 3.5t Isuzu D-Max



### **WORKING DIAGRAM**



### **VEHICLE DRAWING**



## STANDARD SPECIFICATIONS

- 4 A frame stabilisers
- 2 person plastic basket Self levelling basket with manual trim
- Basket access from ground

  Knuckle remains within the confines of the vehicle envelope

  5 degree stability

- 1 Kv Insulation protection 24 degree departure angle

#### **OPTIONS**

- Type approved towbar with 7tn GTW Fibreglass walk in basket Roof beacons

- Reversing camera Chapter 8 graphics Secure aluminium lockers
- Key out system
  Parking sensors

For more platform options, please contact us before ordering







**Non Continuous** 



240kg



1100 x 660 x 1360mm



counter



≤3.5 T



**POSSIBLE TYPES OF VEHICLES** 

Isuzu D-Max