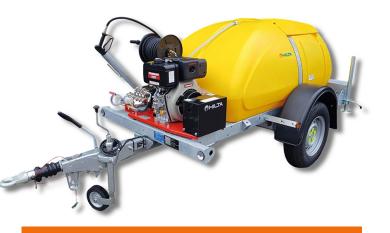

## **Features**

- 2:1 reduction gear box fitted to pump -machine
- Hose reel option reduces trailing hose and associated damage.
- Complete with 12m high pressure hose, lance and gun.
- Mounting options.
- Close coupled pump and motor no drive belts
- Can be used in conjunction with cleaning

| SIZE                              | TROLLEY                                  | BEDPLATE                                 | 1100L BOWSER                             |
|-----------------------------------|------------------------------------------|------------------------------------------|------------------------------------------|
| HILTA REF.                        | TW0002                                   | TW0003HR                                 | TW0003HRB                                |
| POWER SOURCE                      | Diesel - Yanmar L100N<br>3000rpm Stage V | Diesel - Yanmar L100N<br>3000rpm Stage V | Diesel - Yanmar L100V<br>3000rpm Stage V |
| AVERAGE SOUND PRESSURE LEVEL @ 7m | 82dB(A)                                  | 82dB(A)                                  | 82dB(A)                                  |
| MAXIMUM PRESSURE                  | 3000psi (207 bar)                        | 3000 psi (207 bar)                       | 3000 psi (207 bar)                       |
| MAXIMUM FLOW                      | 15 I/min                                 | 15 I/min                                 | 15 l/min                                 |
| FUEL TANK (LITRES)                | 5.5L                                     | 5.5L                                     | 5.5L                                     |
| DIMENSIONS                        | 1215 x 600 x 905mm                       | 1215 x 560 x 730mm                       | 3430 x 1560 x 1350mm                     |
| WET WEIGHT                        | 127kg                                    | 117kg                                    | 467kg (1570kg full of water)             |