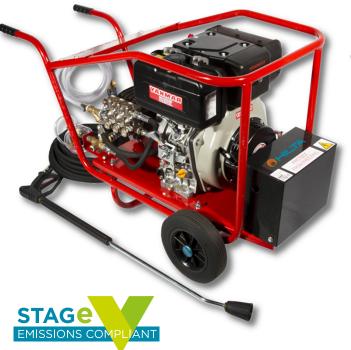

## **Features**

- 2:1 reduction gear box fitted to pump -machine
- Hose reel option reduces trailing hose and associated damage.
- Complete with 12m high pressure hose, lance and gun.
- Mounting options.
- Close coupled pump and motor no drive belts
- Can be used in conjunction with cleaning

| SIZE                              | TROLLEY                                  | BEDPLATE                                 | 1100L BOWSER                             |
|-----------------------------------|------------------------------------------|------------------------------------------|------------------------------------------|
| HILTA REF.                        | TW0002                                   | TW0003HR                                 | TW0003HRB                                |
| POWER SOURCE                      | Diesel - Yanmar L100N<br>3000rpm Stage V | Diesel - Yanmar L100N<br>3000rpm Stage V | Diesel - Yanmar L100V<br>3000rpm Stage V |
| AVERAGE SOUND PRESSURE LEVEL @ 7m | 82dB(A)                                  | 82dB(A)                                  | 82dB(A)                                  |
| MAXIMUM PRESSURE                  | 3000psi (207 bar)                        | 3000 psi (207 bar)                       | 3000 psi (207 bar)                       |
| MAXIMUM FLOW                      | 15 I/min                                 | 15 I/min                                 | 15 l/min                                 |
| FUEL TANK (LITRES)                | 5.5L                                     | 5.5L                                     | 5.5L                                     |
| DIMENSIONS                        | 1215 x 600 x 905mm                       | 1215 x 560 x 730mm                       | 3430 x 1560 x 1350mm                     |
| WET WEIGHT                        | 127kg                                    | 117kg                                    | 467kg (1570kg full of water)             |