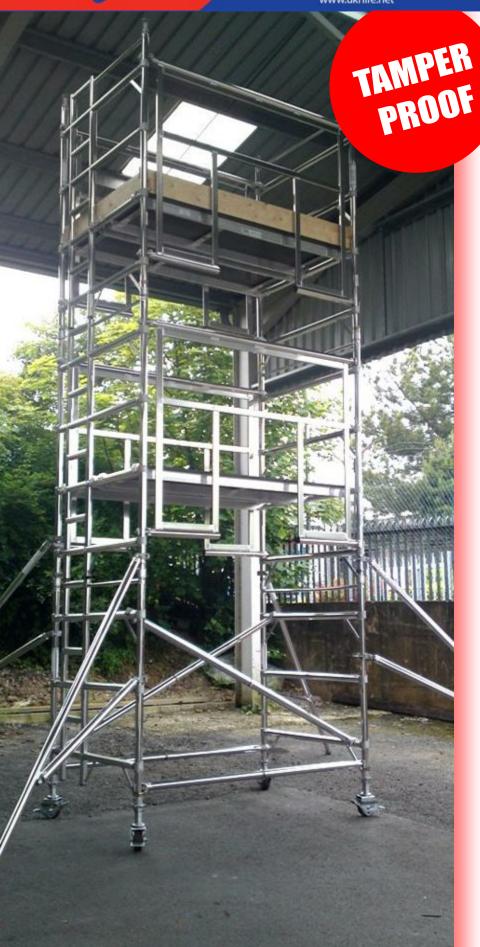

## **AGR TOWER**

The *Euro* Tamper Proof Advanced Guardrail is another solution to safe tower assembly.

The ergonomic design lends itself to quick easy assembly and provides collective fall prevention before the operator accesses the platform and cannot be removed before the operator descends from the platform.

The specially designed guardrail units can be used in conjunction with the *Euro* Ladder Frame range of towers.

## Standard Features include...

- Correct guardrail heights achieved every time
- Fast, safe assembly and disassembly
- Collective protection before the operator accesses the platform
- Guardrails cannot be removed without descending and removing the platforms first
- · Double torsion stainless steel spring